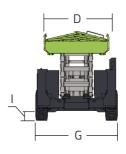

## MAIN SPECS OF SCISSOR LIFTS ROUGH TERRAIN

|                                       | 2553                         | ZS5390RT |  |
|---------------------------------------|------------------------------|----------|--|
|                                       | Imperial                     | Metric   |  |
| Size                                  |                              |          |  |
| Work Height                           | 59ft                         | 18m      |  |
| A Platform Height-Elevated            | 52ft 6in                     | 16m      |  |
| B Platform Height-Stowed              | 6ft 8in                      | 2.03m    |  |
| C Platform Dimension (Length)         | 13ft 1in                     | 3.98m    |  |
| D Platform Dimension (Width)          | 6ft                          | 1.83m    |  |
| Platform Extension                    | 4ft 3in                      | 1.3m     |  |
| Overall Height (Rails Up)             | 10ft 4in                     | 3.16m    |  |
| E Overall Height (Rails Down)         | 8ft 1in                      | 2.47m    |  |
| F Overall Length                      | 16ft                         | 4.88m    |  |
| G Overall Width                       | 7ft 7in                      | 2.3m     |  |
| H Wheelbase                           | 9ft 6in                      | 2.9m     |  |
| I Ground Clearance                    | 11in                         | 0.275m   |  |
| Performance                           |                              |          |  |
| Platform Capacity                     | 1500lb                       | 680kg    |  |
| Capacity on Deck Extension            | 510lb                        | 230kg    |  |
| Drive Height                          | 29ft 6in                     | 9m       |  |
| Max. Number of Workers                | 4                            |          |  |
| Drive Speed (Stowed)                  | 4mph                         | 6.5km/h  |  |
| Drive Speed (Raised)                  | 0.3mph                       | 0.5km/h  |  |
| Turning Radius (Inside)               | 9ft                          | 2.75m    |  |
| Turining Radius (Outside)             | 19ft                         | 5.8m     |  |
| Up/Down Time                          | 60/65s                       |          |  |
| Gradeability                          | 40% (22°)                    |          |  |
| Max. Working Slope (Lateral/Vertical) | 2°/3°                        |          |  |
| Drive                                 | 4WD                          |          |  |
| Brake                                 | 315/55 D20 Foam-filled Tires |          |  |
|                                       | Power                        |          |  |
| Engine                                | Kubota v2403-M-DI            |          |  |
| Engine Power                          | 36kw/2600rpm                 |          |  |
| Fuel Tank Capacity                    | 27.7 (us gal)                | 105L     |  |
| Diesel Tank                           | 26.4 (us gal)                | 100L     |  |
| Weight                                |                              |          |  |
| Gross                                 | 19070lb                      | 8650kg   |  |