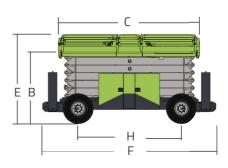

## MAIN SPECS OF SCISSOR LIFTS ROUGH TERRAIN

|                                       | 2553                         | ZS5390RT |  |
|---------------------------------------|------------------------------|----------|--|
|                                       | Imperial                     | Metric   |  |
| Size                                  |                              |          |  |
| Work Height                           | 59ft                         | 18m      |  |
| A Platform Height-Elevated            | 52ft 6in                     | 16m      |  |
| B Platform Height-Stowed              | 6ft 8in                      | 2.03m    |  |
| C Platform Dimension (Length)         | 13ft 1in                     | 3.98m    |  |
| D Platform Dimension (Width)          | 6ft                          | 1.83m    |  |
| Platform Extension                    | 4ft 3in                      | 1.3m     |  |
| Overall Height (Rails Up)             | 10ft 4in                     | 3.16m    |  |
| E Overall Height (Rails Down)         | 8ft 1in                      | 2.47m    |  |
| F Overall Length                      | 16ft                         | 4.88m    |  |
| G Overall Width                       | 7ft 7in                      | 2.3m     |  |
| H Wheelbase                           | 9ft 6in                      | 2.9m     |  |
| I Ground Clearance                    | 11in                         | 0.275m   |  |
| Performance                           |                              |          |  |
| Platform Capacity                     | 1500lb                       | 680kg    |  |
| Capacity on Deck Extension            | 510lb                        | 230kg    |  |
| Drive Height                          | 29ft 6in                     | 9m       |  |
| Max. Number of Workers                | 4                            |          |  |
| Drive Speed (Stowed)                  | 4mph                         | 6.5km/h  |  |
| Drive Speed (Raised)                  | 0.3mph                       | 0.5km/h  |  |
| Turning Radius (Inside)               | 9ft                          | 2.75m    |  |
| Turining Radius (Outside)             | 19ft                         | 5.8m     |  |
| Up/Down Time                          | 60/65s                       |          |  |
| Gradeability                          | 40% (22°)                    |          |  |
| Max. Working Slope (Lateral/Vertical) | 2°/3°                        |          |  |
| Drive                                 | 4WD                          |          |  |
| Brake                                 | 315/55 D20 Foam-filled Tires |          |  |
|                                       | Power                        |          |  |
| Engine                                | Kubota v2403-M-DI            |          |  |
| Engine Power                          | 36kw/2600rpm                 |          |  |
| Fuel Tank Capacity                    | 27.7 (us gal)                | 105L     |  |
| Diesel Tank                           | 26.4 (us gal)                | 100L     |  |
| Weight                                |                              |          |  |
| Gross                                 | 19070lb                      | 8650kg   |  |