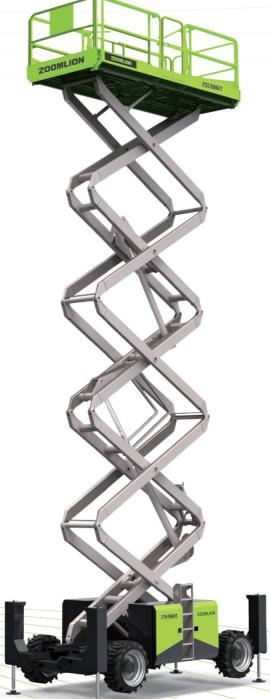

# ZOOMLON SCISSOR LIFTS ROUGHTERRAIN

- Reliable auto-leveling function
- ▶ 1500lb platform capacity
- 4ft 3in platform extension
- Bilateral swing-out trays, simple to service and effective to control noise
- ▶ Smart telematic control interface with self-diagnostic monitoring capability