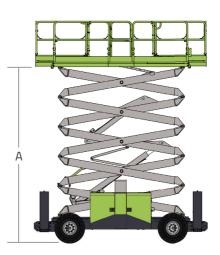

## MAIN SPECS OF SCISSOR LIFTS ROUGH TERRAIN

|                                       | 2553                         | ZS5390RT |  |
|---------------------------------------|------------------------------|----------|--|
|                                       | Imperial                     | Metric   |  |
| Size                                  |                              |          |  |
| Work Height                           | 59ft                         | 18m      |  |
| A Platform Height-Elevated            | 52ft 6in                     | 16m      |  |
| B Platform Height-Stowed              | 6ft 8in                      | 2.03m    |  |
| C Platform Dimension (Length)         | 13ft 1in                     | 3.98m    |  |
| D Platform Dimension (Width)          | 6ft                          | 1.83m    |  |
| Platform Extension                    | 4ft 3in                      | 1.3m     |  |
| Overall Height (Rails Up)             | 10ft 4in                     | 3.16m    |  |
| E Overall Height (Rails Down)         | 8ft 1in                      | 2.47m    |  |
| F Overall Length                      | 16ft                         | 4.88m    |  |
| G Overall Width                       | 7ft 7in                      | 2.3m     |  |
| H Wheelbase                           | 9ft 6in                      | 2.9m     |  |
| I Ground Clearance                    | 11in                         | 0.275m   |  |
| Performance                           |                              |          |  |
| Platform Capacity                     | 1500lb                       | 680kg    |  |
| Capacity on Deck Extension            | 510lb                        | 230kg    |  |
| Drive Height                          | 29ft 6in                     | 9m       |  |
| Max. Number of Workers                | 4                            |          |  |
| Drive Speed (Stowed)                  | 4mph                         | 6.5km/h  |  |
| Drive Speed (Raised)                  | 0.3mph                       | 0.5km/h  |  |
| Turning Radius (Inside)               | 9ft                          | 2.75m    |  |
| Turining Radius (Outside)             | 19ft                         | 5.8m     |  |
| Up/Down Time                          | 60/65s                       |          |  |
| Gradeability                          | 40% (22°)                    |          |  |
| Max. Working Slope (Lateral/Vertical) | 2°/3°                        |          |  |
| Drive                                 | 4WD                          |          |  |
| Brake                                 | 315/55 D20 Foam-filled Tires |          |  |
|                                       | Power                        |          |  |
| Engine                                | Kubota v2403-M-DI            |          |  |
| Engine Power                          | 36kw/2600rpm                 |          |  |
| Fuel Tank Capacity                    | 27.7 (us gal)                | 105L     |  |
| Diesel Tank                           | 26.4 (us gal)                | 100L     |  |
| Weight                                |                              |          |  |
| Gross                                 | 19070lb                      | 8650kg   |  |